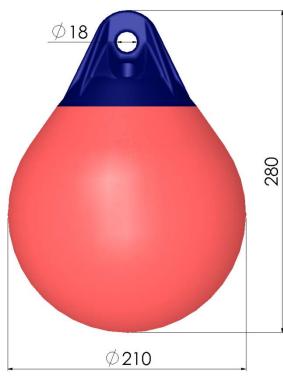

### **Product information**

| Article number            | Α0          |
|---------------------------|-------------|
| Diameter (max recomended) | 210 mm      |
| Height (max)              | 280 mm      |
| Weight (nominal)          | 0,6 Kg      |
| Eye diameter for ropehold | 18 mm       |
| Valve type                | All plastic |
| Gross volume              | 5,7 L       |
| Recommended max load      | 3,4 Kg      |