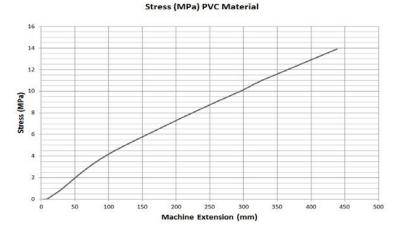

| Technical information                 |        |  |
|---------------------------------------|--------|--|
| Breaking load for ropehold            | 350 kp |  |
| <b>Buoy body material description</b> |        |  |
| Hardness, shore A                     | 60     |  |
| Tensile strength                      | 12 MPa |  |
| Elongation at break                   | 587%   |  |
| Cold flex temperature                 | -33°C  |  |
| Recommended max temp.                 | 40°C   |  |
| Temp. not to be exceeded              | 50°C   |  |
| Specific gravity                      | 1,17   |  |
| <b>Buoy and Ropehold made</b>         |        |  |
| from PVC. No use of CFC.              |        |  |
| Cadmium free.                         |        |  |
| Made by Welcotec production           |        |  |