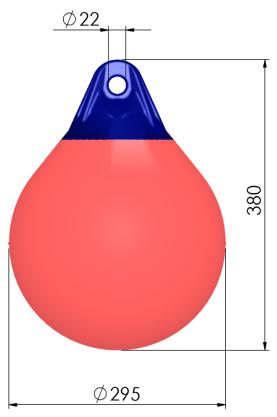

### **Product information**

| Article number            | A1     |
|---------------------------|--------|
| Diameter (max recomended) | 295 mm |
| Height (max)              | 380 mm |
| Weight (nominal)          | 2,1 Kg |
| Eye diameter for ropehold | 22 mm  |
| Valve type                | V10    |
| Gross volume              | 13,0 L |
| Recommended max load      | 7,8 Kg |