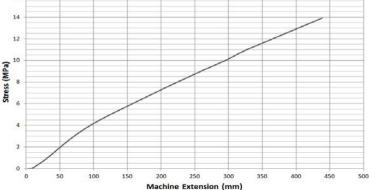

| Technical information                  |          |
|----------------------------------------|----------|
| Breaking load for ropehold             | 800 kp   |
| <b>Buoy body material description</b>  |          |
| Hardness, shore A                      | 66       |
| Tensile strength                       | 13,9 MPa |
| Elongation at break                    | 587%     |
| Cold flex temperature                  | -33°C    |
| Recommended max temp.                  | 40°C     |
| Temp. not to be exceeded               | 50°C     |
| Specific gravity                       | 1,17     |
| Buoy and Ropehold made from PVC.       |          |
| No use of CFC. Cadmium free.           |          |
| Made by Welcotec production technology |          |

# Stress (MPa) PVC Material

Contact AMI for all Polyform requirements across leisure, commercial or offshore.
Visit https://www.amisales.com.au/contact-us/for your nearest branch.