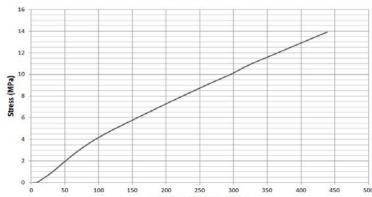

#### **Technical information**

| Breaking load for ropehold           | 1100 kp  |  |
|--------------------------------------|----------|--|
| Buoy body material description       |          |  |
| Hardness, shore A                    | 66       |  |
| Tensile strength                     | 13,9 MPa |  |
| Elongation at break                  | 587%     |  |
| Cold flex temperature                | -33°C    |  |
| Recommended max temp.                | 40°C     |  |
| Temp. not to be exceeded             | 50°C     |  |
| Specific gravity                     | 1,17     |  |
| Decree and Decreek ald made from DVC |          |  |

## Stress (MPa) PVC Material

For all measurements, weights and other technical data specified in this data sheet, please allow for a deviation of not less than +/-5%. The illustration may deviate from the actual product.