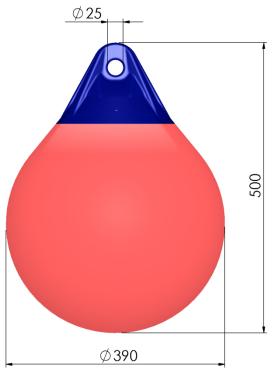

## **Product information**

| Article number            | A2      |
|---------------------------|---------|
| Diameter (max recomended) | 390 mm  |
| Height (max)              | 500 mm  |
| Weight (nominal)          | 2,1 Kg  |
| Eye diameter for ropehold | 25 mm   |
| Valve type                | V10     |
| Gross volume              | 32 L    |
| Recommended max load      | 19,2 Kg |

## Stress (MPa) PVC Material

For all measurements, weights and other technical data specified in this data sheet, please allow for a deviation of not less than +/-5%. The illustration may deviate from the actual product.