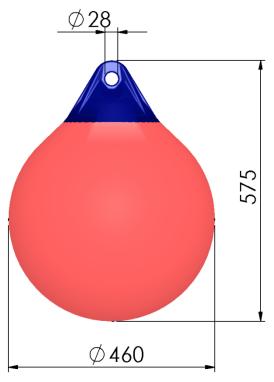

## **Product information**

| Article number            | A3     |
|---------------------------|--------|
| Diameter (max recomended) | 460 mm |
| Height (max)              | 575 mm |
| Weight (nominal)          | 3,1 Kg |
| Eye diameter for ropehold | 28 mm  |
| Valve type                | V10    |
| Gross volume              | 52 L   |
| Recommended max load      | 31 Kg  |