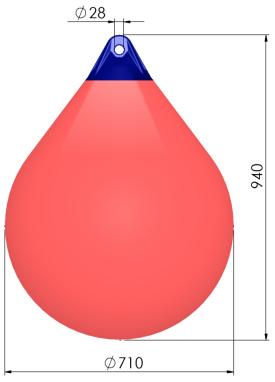

### **Product information**

| Article number            | A5      |
|---------------------------|---------|
| Diameter (max recomended) | 710 mm  |
| Height (max)              | 940 mm  |
| Weight (nominal)          | 8,30 Kg |
| Eye diameter for ropehold | 28 mm   |
| Valve type                | V10     |
| Gross volume              | 215 L   |
| Recommended max load      | 129 Kg  |