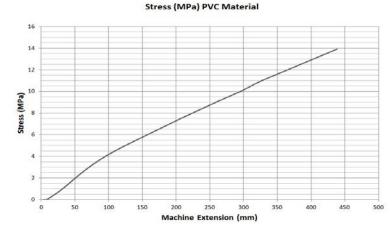

#### **Technical information**

| Breaking load for ropehold            | 2000 kp  |  |
|---------------------------------------|----------|--|
| <b>Buoy body material description</b> |          |  |
| Hardness, shore A                     | 66       |  |
| Tensile strength                      | 13,9 MPa |  |
| Elongation at break                   | 587%     |  |
| Cold flex temperature                 | -33°C    |  |
| Recommended max temp.                 | 40°C     |  |
| Temp. not to be exceeded              | 50°C     |  |
| Specific gravity                      | 1,17     |  |
|                                       | D) (0    |  |