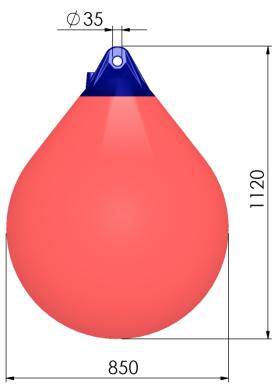

### **Product information**

| Article number            | A6      |
|---------------------------|---------|
| Diameter (max recomended) | 850 mm  |
| Height (max)              | 1120 mm |
| Weight (nominal)          | 11,3 Kg |
| Eye diameter for ropehold | 35 mm   |
| Valve type                | V40     |
| Gross volume              | 405 L   |
| Recommended max load      | 243 Kg  |

For all measurements, weights and other technical data specified in this data sheet, please allow for a deviation of not less than +/-5%. The illustration may deviate from the actual product.

Contact AMI for all Polyform requirements across leisure, commercial or offshore.
Visit https://www.amisales.com.au/contact-us/for your nearest branch.