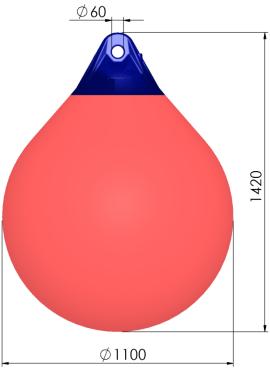

### **Product information**

| Article number            | A7      |
|---------------------------|---------|
| Diameter (max recomended) | 1100 mm |
| Height (max)              | 1420 mm |
| Weight (nominal)          | 21 Kg   |
| Eye diameter for ropehold | 60 mm   |
| Valve type                | V40     |
| Gross volume              | 670 L   |
| Recommended max load      | 402 Kg  |