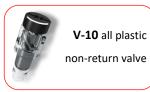

## Product information

| Article number            | F01 L   |
|---------------------------|---------|
| Diameter (max recomended) | 130 mm  |
| Height (max)              | 560 mm  |
| Weight (nominal)          | 0,75 Kg |
| Eye diameter for ropehold | 18 mm   |
| Valve type                | V10     |
| Gross volume              | 5,3 L   |