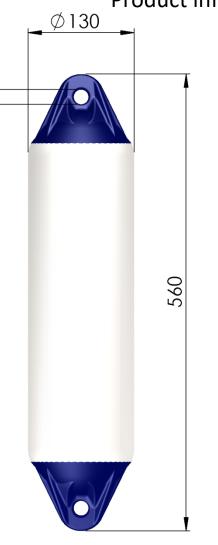

## Product information

| Article number            | F01 L   |
|---------------------------|---------|
| Diameter (max recomended) | 130 mm  |
| Height (max)              | 560 mm  |
| Weight (nominal)          | 0,75 Kg |
| Eye diameter for ropehold | 18 mm   |
| Valve type                | V10     |
| Gross volume              | 5,3 L   |