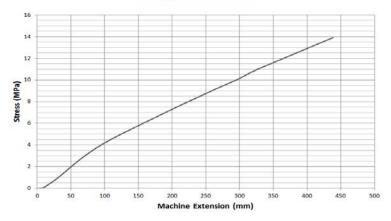

### **Technical information**

| Breaking load for ropehold                           | 600 kp   |  |
|------------------------------------------------------|----------|--|
| <b>Buoy body material description</b>                |          |  |
| Hardness, shore A                                    | 66       |  |
| Tensile strength                                     | 13,9 MPa |  |
| Elongation at break                                  | 587%     |  |
| Cold flex temperature                                | -33°C    |  |
| Recommended max temp.                                | 40°C     |  |
| Temp. not to be exceeded                             | 50°C     |  |
| Specific gravity                                     | 1,17     |  |
| Body and Ropehold made from PVC.                     |          |  |
| No use of CFC. Cadmium free.                         |          |  |
| Made by Polymatic <sup>®</sup> production technology |          |  |
|                                                      |          |  |

#### Stress (MPa) PVC Material

this data sheet, please allow for a deviation of not less than +/-5%. The illustration may deviate from the actual product.

Contact AMI for all Polyform requirements across leisure, commercial or offshore. Visit https://www.amisales.com.au/contact-us/ for your nearest branch.