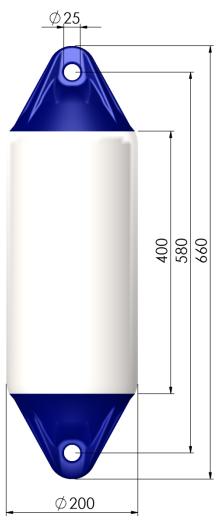

## **Product information**

| Article number            | F02     |
|---------------------------|---------|
| Diameter (max recomended) | 200 mm  |
| Height (max)              | 660 mm  |
| Weight (nominal)          | 1,65 Kg |
| Eye diameter for ropehold | 25 mm   |
| Valve type                | V10     |
| Gross volume              | 15 L    |