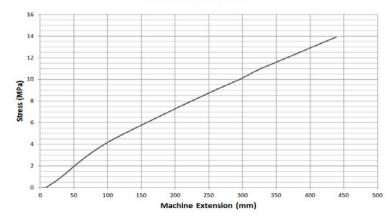

# **Technical information**

| Breaking load for ropehold            | 1100 kp  |
|---------------------------------------|----------|
| <b>Buoy body material description</b> |          |
| Hardness, shore A                     | 66       |
| Tensile strength                      | 13,9 MPa |
| Elongation at break                   | 587%     |
| Cold flex temperature                 | -33°C    |
| Recommended max temp.                 | 40°C     |
| Temp. not to be exceeded              | 50°C     |
| Specific gravity                      | 1,17     |
| Body and Ropehold made from PVC.      |          |
| No use of CFC. Cadmium free.          |          |

## Stress (MPa) PVC Material

For all measurements, weights and other technical data specified in this data sheet, please allow for a deviation of not less than +/-5%. The illustration may deviate from the actual product.