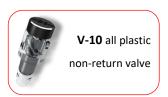

## **Product information**

| Article number            | F02     |
|---------------------------|---------|
| Diameter (max recomended) | 200 mm  |
| Height (max)              | 660 mm  |
| Weight (nominal)          | 1,65 Kg |
| Eye diameter for ropehold | 25 mm   |
| Valve type                | V10     |
| Gross volume              | 15 L    |