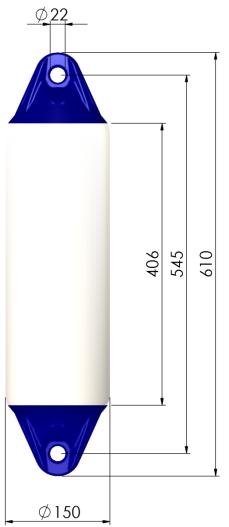

# **Product information**

| Article number            | F1     |
|---------------------------|--------|
| Diameter (max recomended) | 150 mm |
| Height (max)              | 610 mm |
| Weight (nominal)          | 1,0 Kg |
| Eye diameter for ropehold | 22 mm  |
| Valve type                | V10    |
| Gross volume              | 8 L    |