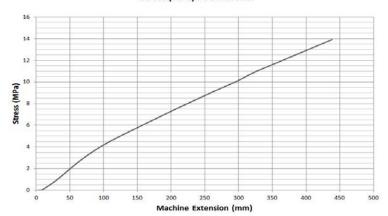

## **Technical information**

| Breaking load for ropehold            | 800 kp   |
|---------------------------------------|----------|
| <b>Buoy body material description</b> |          |
| Hardness, shore A                     | 66       |
| Tensile strength                      | 13,9 MPa |
| Elongation at break                   | 587%     |
| Cold flex temperature                 | -33°C    |
| Recommended max temp.                 | 40°C     |
| Temp. not to be exceeded              | 50°C     |
| Specific gravity                      | 1,17     |
| Body and Ropehold made from PVC.      |          |
| No use of CFC. Cadmium free.          |          |

### Stress (MPa) PVC Material

this data sheet, please allow for a deviation of not less than +/-5%. The illustration may deviate from the actual product.

Contact AMI for all Polyform requirements across leisure, commercial or offshore.