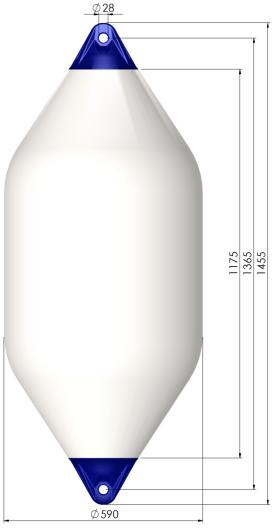

## **Product information**

| Article number            | F11     |
|---------------------------|---------|
| Diameter (max recomended) | 590 mm  |
| Height (max)              | 1455 mm |
| Weight (nominal)          | 10,5 Kg |
| Eye diameter for ropehold | 28 mm   |
| Valve type                | 2 x V10 |
| Gross volume              | 275 L   |

### **Technical information**

| Breaking load for ropehold            | 2000 kp  |
|---------------------------------------|----------|
| <b>Buoy body material description</b> |          |
| Hardness, shore A                     | 66       |
| Tensile strength                      | 13,9 MPa |
| Elongation at break                   | 587%     |
| Cold flex temperature                 | -33°C    |
| Recommended max temp.                 | 40°C     |
| Temp. not to be exceeded              | 50°C     |
| Specific gravity                      | 1,17     |
| Rody and Ponohold made from DVC       |          |