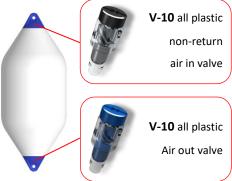

## **Product information**

| Article number            | F11     |
|---------------------------|---------|
| Diameter (max recomended) | 590 mm  |
| Height (max)              | 1455 mm |
| Weight (nominal)          | 10,5 Kg |
| Eye diameter for ropehold | 28 mm   |
| Valve type                | 2 x V10 |
| Gross volume              | 275 L   |