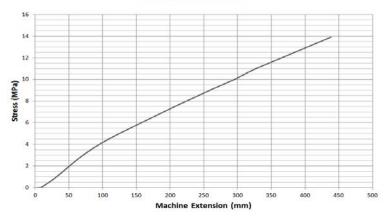

### **Technical information**

| Breaking load for ropehold            | 2000 kp  |
|---------------------------------------|----------|
| <b>Buoy body material description</b> |          |
| Hardness, shore A                     | 66       |
| Tensile strength                      | 13,9 MPa |
| Elongation at break                   | 587%     |
| Cold flex temperature                 | -33°C    |
| Recommended max temp.                 | 40°C     |
| Temp. not to be exceeded              | 50°C     |
| Specific gravity                      | 1,17     |
| Rody and Ponohold made from DVC       |          |

### Stress (MPa) PVC Material

For all measurements, weights and other technical data specified in this data sheet, please allow for a deviation of not less than +/-5%. The illustration may deviate from the actual product.