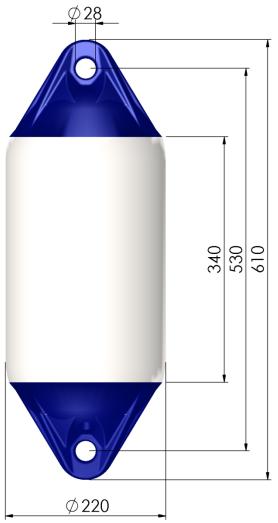

## **Product information**

| Article number            | F2      |
|---------------------------|---------|
| Diameter (max recomended) | 220 mm  |
| Height (max)              | 610 mm  |
| Weight (nominal)          | 1,75 Kg |
| Eye diameter for ropehold | 28 mm   |
| Valve type                | V10     |
| Gross volume              | 16 L    |