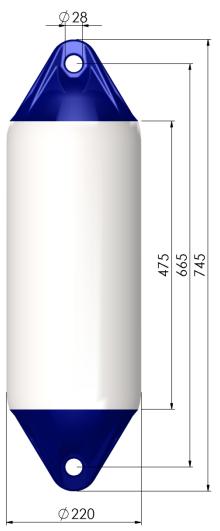

# **Product information**

| Article number            | F3     |
|---------------------------|--------|
| Diameter (max recomended) | 220 mm |
| Height (max)              | 745 mm |
| Weight (nominal)          | 2,1 Kg |
| Eye diameter for ropehold | 28 mm  |
| Valve type                | V10    |
| Gross volume              | 22 L   |