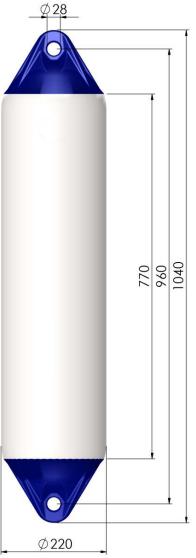

# **Product information**

| Article number            | F4      |
|---------------------------|---------|
| Diameter (max recomended) | 220 mm  |
| Height (max)              | 1040 mm |
| Weight (nominal)          | 2,9 Kg  |
| Eye diameter for ropehold | 28 mm   |
| Valve type                | V10     |
| Gross volume              | 35 L    |