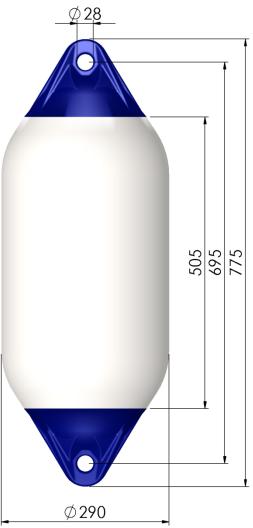

# **Product information**

| Article number            | F5     |
|---------------------------|--------|
| Diameter (max recomended) | 290 mm |
| Height (max)              | 775 mm |
| Weight (nominal)          | 3,0 Kg |
| Eye diameter for ropehold | 28 mm  |
| Valve type                | V10    |
| Gross volume              | 35 L   |