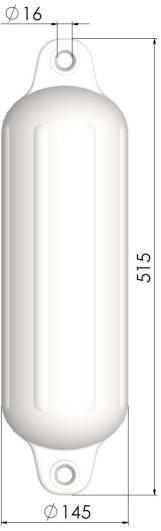

### **Product information**

| Article number            | G3     |
|---------------------------|--------|
| Diameter (max recomended) | 145 mm |
| Height (max)              | 515 mm |
| Weight (nominal)          | 0,8 Kg |
| Eye diameter for ropehold | 16 mm  |
| Valve type                | V10    |
| Gross Volume              | 6,6 L  |

For all measurements, weights and other technical data specified in this data sheet, please allow for a deviation of not less than +/-5%. The illustration may deviate from the actual product.